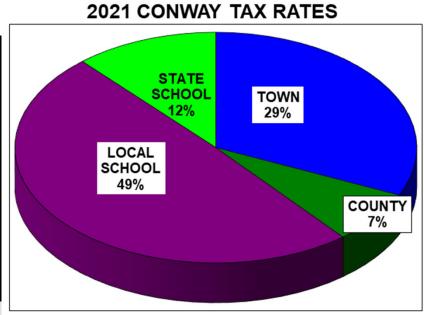

Note: Kearsarge is also in North Conway Water and receives the sum of both rates.

|                | 2021 TAX | 2020 TAX | %      | % OF TOTAL |
|----------------|----------|----------|--------|------------|
| DISTRICT       | RATE     | RATE     | CHANGE | RATE       |
| TOWN           | \$5.19   | \$4.63   | 12.10% | 31.76%     |
| COUNTY         | \$1.20   | \$1.20   | 0.00%  | 7.34%      |
| SCHOOL (LOCAL) | \$8.06   | \$8.54   | -5.62% | 49.33%     |
| SCHOOL (STATE) | \$1.89   | \$1.95   | -3.08% | 11.57%     |
| BASE RATE      | \$16.34  | \$16.32  | 0.12%  | 100.00%    |